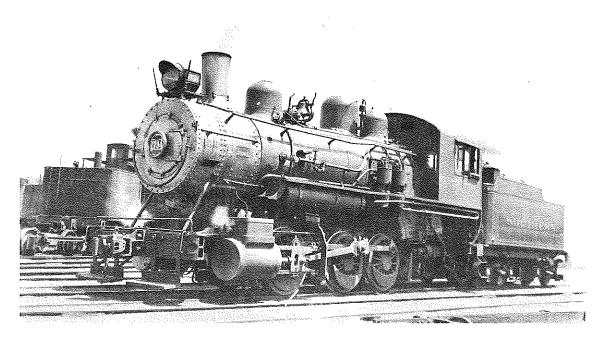

## TENNESSEE GALLERY: TRANSPORTATION FROM A BY-GONE AGE

Submitted by James Fields

The following photographs are part of a collection of twenty-four photographs of steam locomotives recently donated to the McClung Historical Collection by James Fields of Knoxville. Most of these photographs were taken in the vicinity of Johnson City and show steam engines in the early 1940s when trains still moved most of the travelers and freight in our region and the country.

EAST TENNESSEE & WESTERN NORTH CAROLINA NO. 12
Narrow gauge at Johnson City, TN

SOUTHERN RAILROAD NO. 1362

SOUTHERN RAILROAD NO. 1404

SOUTHERN RAILROAD NO. 1734

SOUTHERN RAILROAD NO. 1344 Type 4-6-2

SOUTHERN RAILROAD NO. 2900