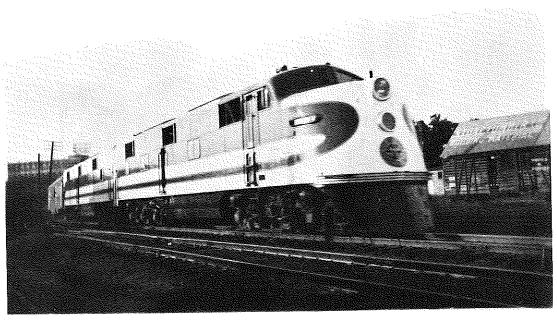

## TENNESSEE GALLERY: TRANSPORTATION FROM A BY-GONE AGE

Submitted by James Fields

The following photographs are part of a collection of twenty-four photographs of steam locomotives recently donated to the McClung Historical Collection by James Fields of Knoxville. Most of these photographs were taken in the vicinity of Johnson City and show steam engines in the early 1940s when trains still moved most of the travelers and freight in our region and the country.