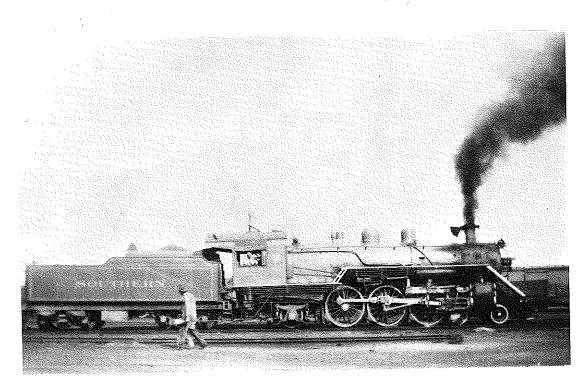

## TENNESSEE GALLERY: TRANSPORTATION FROM A BY-GONE AGE

Submitted by James Fields

The following photographs are part of a collection of twenty-four photographs of steam locomotives recently donated to the McClung Historical Collection by James Fields of Knoxville. Most of these photographs were taken in the vicinity of Johnson City and show steam engines in the early 1940s when trains still moved most of the travelers and freight in our region and the country.

EAST TENNESSEE & WESTERN NORTH CAROLINA NO. 12
Narrow gauge at Johnson City, TN

SOUTHERN RAILROAD NO. 1362

SOUTHERN RAILROAD NO. 1404

SOUTHERN RAILROAD NO. 1734

SOUTHERN RAILROAD NO. 1344 Type 4-6-2

SOUTHERN RAILROAD NO. 2900