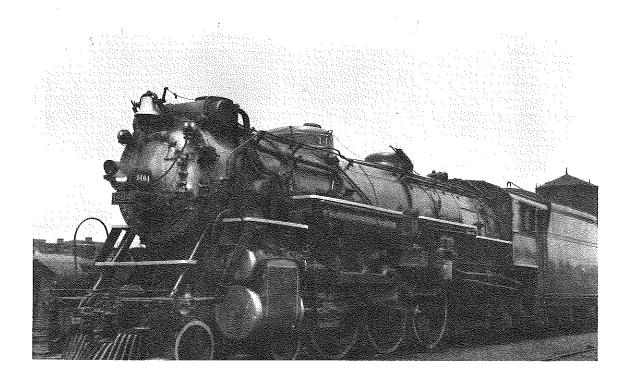

## TENNESSEE GALLERY: TRANSPORTATION FROM A BY-GONE AGE

Submitted by James Fields

The following photographs are part of a collection of twenty-four photographs of steam locomotives recently donated to the McClung Historical Collection by James Fields of Knoxville. Most of these photographs were taken in the vicinity of Johnson City and show steam engines in the early 1940s when trains still moved most of the travelers and freight in our region and the country.

EAST TENNESSEE & WESTERN NORTH CAROLINA NO. 12
Narrow gauge at Johnson City, TN

SOUTHERN RAILROAD NO. 1362

SOUTHERN RAILROAD NO. 1404

SOUTHERN RAILROAD NO. 1734

SOUTHERN RAILROAD NO. 1344 Type 4-6-2

SOUTHERN RAILROAD NO. 2900