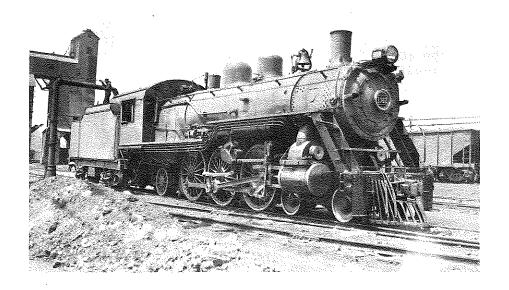

## TENNESSEE GALLERY: TRANSPORTATION FROM A BY-GONE AGE

Submitted by James Fields

The following photographs are part of a collection of twenty-four photographs of steam locomotives recently donated to the McClung Historical Collection by James Fields of Knoxville. Most of these photographs were taken in the vicinity of Johnson City and show steam engines in the early 1940s when trains still moved most of the travelers and freight in our region and the country.

EAST TENNESSEE & WESTERN NORTH CAROLINA NO. 12
Narrow gauge at Johnson City, TN

SOUTHERN RAILROAD NO. 1362

SOUTHERN RAILROAD NO. 1404

SOUTHERN RAILROAD NO. 1734

SOUTHERN RAILROAD NO. 1344 Type 4-6-2

SOUTHERN RAILROAD NO. 2900