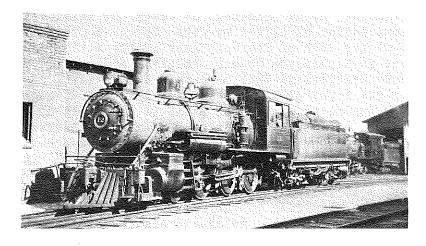

## TENNESSEE GALLERY: TRANSPORTATION FROM A BY-GONE AGE

Submitted by James Fields

The following photographs are part of a collection of twenty-four photographs of steam locomotives recently donated to the McClung Historical Collection by James Fields of Knoxville. Most of these photographs were taken in the vicinity of Johnson City and show steam engines in the early 1940s when trains still moved most of the travelers and freight in our region and the country.

EAST TENNESSEE & WESTERN NORTH CAROLINA NO. 12
Narrow gauge at Johnson City, TN

SOUTHERN RAILROAD NO. 1362

SOUTHERN RAILROAD NO. 1404

SOUTHERN RAILROAD NO. 1734

SOUTHERN RAILROAD NO. 1344 Type 4-6-2

SOUTHERN RAILROAD NO. 2900